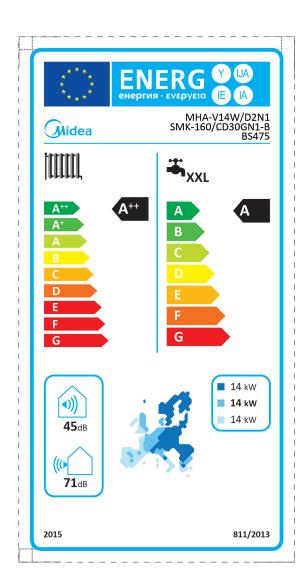

| Manufacture            | MIDEA             |
|------------------------|-------------------|
| Tank reference         | BS475             |
| Indoor unit reference  | SMK-160/CD30GN1-B |
| Outdoor unit reference | MHA-V14W/D2N1     |

|                                                                      | In average climatic conditions |                                      |                                             |
|----------------------------------------------------------------------|--------------------------------|--------------------------------------|---------------------------------------------|
|                                                                      | Space I<br>Temper              | <b>leater</b><br>ature setting: 55°C | Water Heating<br>Declared Load Profile: XXL |
| Seasonal Energy efficiency<br>class η <sub>s</sub>   η <sub>wh</sub> | A++                            |                                      | A                                           |
| Nominal heating power (kW)                                           | 14                             |                                      | -                                           |
| Annual energy consumption<br>QHE   AEC (kWh/year)                    | 8688                           |                                      | 2401                                        |
| Seasonal Energy efficiency<br>Ŋs   Ŋwh (%)                           | 128                            |                                      | 90                                          |
| Indoor Sound Power Level (dB(A))                                     |                                | 45                                   |                                             |
| Outdoor Sound Power Level (dB(A))                                    |                                | 71                                   |                                             |

|                                                                    | In cold climatic | In warm climatic |
|--------------------------------------------------------------------|------------------|------------------|
|                                                                    | Space Heating    | Space Heating    |
| Nominal heating power (kW)                                         | 14               | 14               |
| Annual energy consumption<br>QHe   AEC (kWh/year)                  | 12378            | 4432             |
| Seasonal Energy efficiency<br>η <sub>s</sub>   η <sub>wh</sub> (%) | 111              | 166              |

(a) The sound power level (dB(A)) is measured in heating mode, according to the standard EN12102/2013; (b) The nominal heating capacity is equal to Pdesign requirement at Tdesign, supplemented by Psup, if needed. (c) Date are calculated According to the EN14825 standard & EN14511 and the Commission communication 2014/C 207/02.