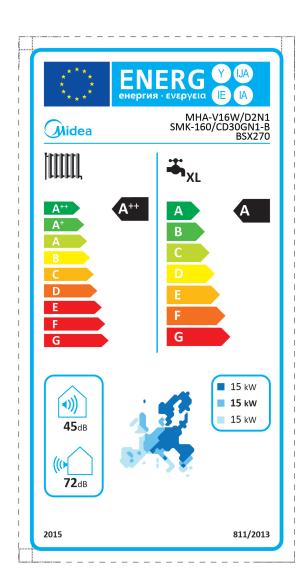

| Manufacture            | MIDEA             |
|------------------------|-------------------|
| Tank reference         | BSX270            |
| Indoor unit reference  | SMK-160/CD30GN1-B |
| Outdoor unit reference | MHA-V16W/D2N1     |

|                                                                      | In average climatic conditions                   |    |                                            |
|----------------------------------------------------------------------|--------------------------------------------------|----|--------------------------------------------|
|                                                                      | <b>Space Heater</b><br>Temperature setting: 55°C |    | Water Heating<br>Declared Load Profile: XL |
| Seasonal Energy efficiency<br>class η <sub>S</sub>   η <sub>wh</sub> | A++                                              |    | A                                          |
| Nominal heating power (kW)                                           | 15                                               |    | -                                          |
| Annual energy consumption<br>QHE   AEC (kWh/year)                    | 9491                                             |    | 1949                                       |
| Seasonal Energy efficiency<br>Ŋs   Ŋwh (%)                           | 127                                              |    | 92                                         |
| Indoor Sound Power Level (dB(A))                                     |                                                  | 45 |                                            |
| Outdoor Sound Power Level (dB(A))                                    |                                                  | 72 |                                            |

|                                                                    | In cold climatic | In warm climatic |
|--------------------------------------------------------------------|------------------|------------------|
|                                                                    | Space Heating    | Space Heating    |
| Nominal heating power (kW)                                         | 15               | 15               |
| Annual energy consumption<br>QHe   AEC (kWh/year)                  | 13244            | 4483             |
| Seasonal Energy efficiency<br>η <sub>s</sub>   η <sub>wh</sub> (%) | 114              | 179              |

(a) The sound power level (dB(A)) is measured in heating mode, according to the standard EN12102/2013; (b) The nominal heating capacity is equal to Pdesign requirement at Tdesign, supplemented by Psup, if needed. (c) Date are calculated According to the EN14825 standard & EN14511 and the Commission communication 2014/C 207/02.