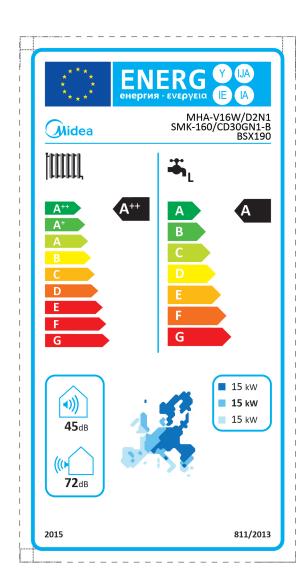

| Manufacture            | MIDEA             |
|------------------------|-------------------|
| Tank reference         | BSX190            |
| Indoor unit reference  | SMK-160/CD30GN1-B |
| Outdoor unit reference | MHA-V16W/D2N1     |

|                                                                      | In average climatic conditions                   |    |                                           |
|----------------------------------------------------------------------|--------------------------------------------------|----|-------------------------------------------|
|                                                                      | <b>Space Heater</b><br>Temperature setting: 55°C |    | Water Heating<br>Declared Load Profile: L |
| Seasonal Energy efficiency<br>class η <sub>S</sub>   η <sub>wh</sub> | A++                                              |    | A                                         |
| Nominal heating power (kW)                                           | 15                                               |    | -                                         |
| Annual energy consumption<br>QHE   AEC (kWh/year)                    | 9491                                             |    | 1367                                      |
| Seasonal Energy efficiency<br>ηs   ηwh (%)                           | 127                                              |    | 82                                        |
| Indoor Sound Power Level (dB(A))                                     |                                                  | 45 |                                           |
| Outdoor Sound Power Level (dB(A))                                    |                                                  | 72 |                                           |

|                                                                    | In cold climatic | In warm climatic |
|--------------------------------------------------------------------|------------------|------------------|
|                                                                    | Space Heating    | Space Heating    |
| Nominal heating power (kW)                                         | 15               | 15               |
| Annual energy consumption<br>QHe   AEC (kWh/year)                  | 13244            | 4483             |
| Seasonal Energy efficiency<br>η <sub>s</sub>   η <sub>wh</sub> (%) | 114              | 179              |

(a) The sound power level (dB(A)) is measured in heating mode, according to the standard EN12102/2013; (b) The nominal heating capacity is equal to Pdesign requirement at Tdesign, supplemented by Psup, if needed. (c) Date are calculated According to the EN14825 standard & EN14511 and the Commission communication 2014/C 207/02.